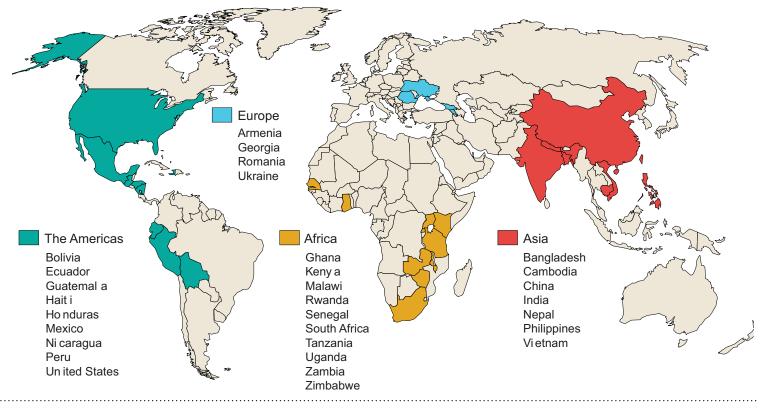

## Where in the World is Heifer International?

Heifer Operates in More Than 30 Countries

HEIFERANIMALS **HEIFERANIMALS** HEIFERANIMALS **HEIFERANIMALS HEIFERANIMALS** 

| Alpacas | Chickens | Ducks | Fish | Fish Geese<br>Rabbits S |  | s Gras | sscutters | Guinea Pigs | Heifers | Honeybees | Llamas | Pigs |
|---------|----------|-------|------|-------------------------|--|--------|-----------|-------------|---------|-----------|--------|------|
|         |          |       | Ra   |                         |  | Trees  | Turkeys   | Water Bualo | Worms   |           |        |      |